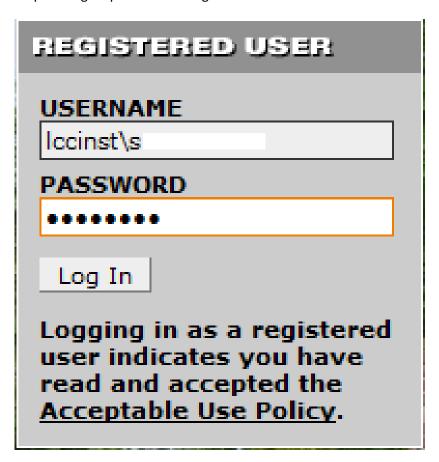

## LCC STUDENT WIRELESS ACCESS

LCC provides campus wireless internet access for student academic use. Students may connect WiFi capable devices to the SSID **LCCPersonal**. Once successfully connected, opening a web browser will direct you to a login page. Please read the Acceptable Use Policy by clicking on the link at the bottom of the login window. For username, enter lccinst\S# (your S number). The password is the same as computer log on i.e. your birthday in MonthDDYYYY format (e.g. May171990)), unless you changed the computer log on password during the current term.